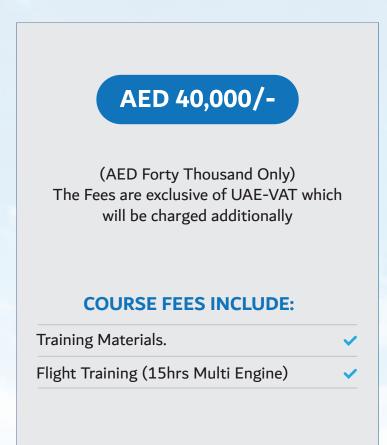

#### **PAYMENT SCHEDULE**

One installment of AED 40,000 payable prior to course start date

- Notes:- 1. The costs stated above are minimum rates and it may vary depending upon each individual's capability of learning. The duration of the course also depends upon the attendance of the student, weather conditions and the various maintenance requirements for the aircraft.
  - 2. All Payments are Non Refundable.

# **TRAINING PROGRAM**

The course is scheduled over 3 working weeks of:-

PHASE 1: THEORETICAL KNOWLEDGE

Type Technical (13hrs)

– following FUJAA

Internal Exam

**PHASE 2: FLIGHT TRAINING** 

15 hrs Multi Engine on
Diamond (DA42) Garmin
1000 glass cockpit